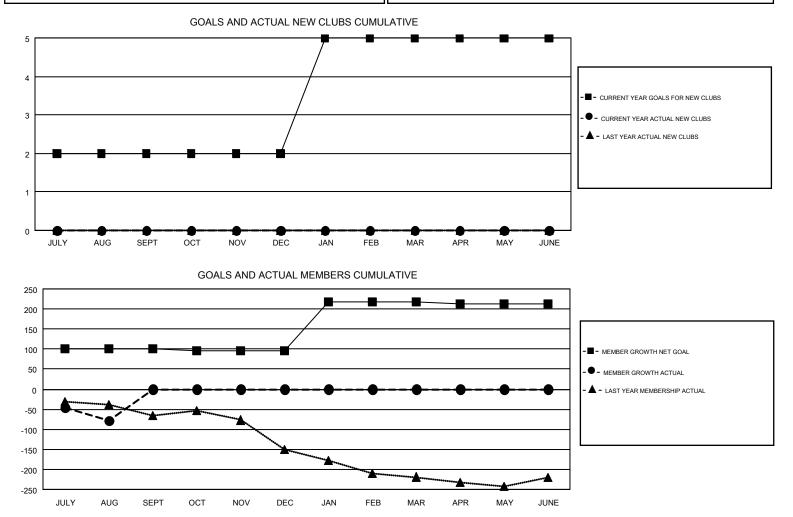

#### GMT: STACEY JONES

| GI | мт | CA  | 1 |
|----|----|-----|---|
|    |    | UA. | 1 |

| Clubs                 |               |           |               | Members<br>RESULTS FOR 2017-2018 |                           |                         |                                                    |  |
|-----------------------|---------------|-----------|---------------|----------------------------------|---------------------------|-------------------------|----------------------------------------------------|--|
| RESULTS FOR 2017-2018 |               |           |               |                                  |                           |                         |                                                    |  |
| QUARTER               | NEW CLUB GOAL | NEW CLUBS | DROPPED CLUBS | QUARTER                          | MEMBER GROWTH NET<br>GOAL | MEMBER GROWTH<br>ACTUAL | DROPPED<br>MEMBERS ACTUAL<br>(including transfers) |  |
| JULY/AUG/SEPT         | 2             | 0         | 0             | JULY/AUG/SEPT                    | 101                       | 39                      | 118                                                |  |
| OCT/NOV/DEC           | 0             | 0         | 0             | OCT/NOV/DEC                      | -5                        | 0                       | 0                                                  |  |
| JAN/FEB/MAR           | 3             | 0         | 0             | JAN/FEB/MAR                      | 121                       | 0                       | 0                                                  |  |
| APR/MAY/JUNE          | 0             | 0         | 0             | APR/MAY/JUNE                     | -5                        | 0                       | 0                                                  |  |